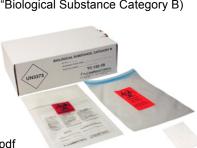

#### SHIPPING MATERIAL

UN3373 shipping box measuring approximately 9" X 4" X 4", labeled "Biological Substance Category B)

Specimen bag or sealable plastic bag.

Absorbent material such as paper towel.

Packing tape.