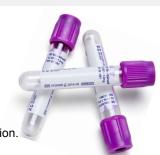

### SPECIMEN COLLECTION

Label the specimen tube with:

Patient Name and ID #

Age

Sex

Date and time of collection

Collect blood in EDTA anti-coagulant tube.

5-10ml of blood is required for successful testing.